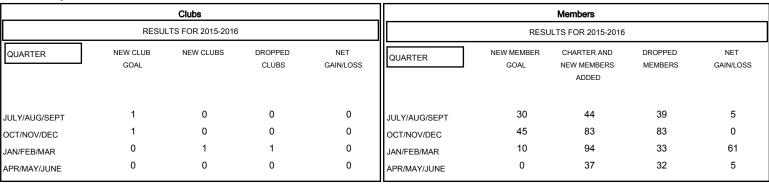

## District 27 D1

Results as of: 5/31/2016

GMT: Judy Hankom LOCATION WISCONSIN GMT CA 1

| DROPPED CLUBS: 1 |     | 45 CLUBS OF 59 ADDED 1 OR MORE<br>NEW MEMBERS | GENDER DISTRIBUTION  MALE 1,719 (74.74%) |              |     |
|------------------|-----|-----------------------------------------------|------------------------------------------|--------------|-----|
| DROPPED MEMBERS  |     |                                               | FEMALE                                   | 581 (25.26%) |     |
| DECEASED         | 16  | ASSESSMENT DATA                               |                                          |              |     |
| CLUB CANCELLED   | 0   |                                               |                                          |              | 466 |
| OTHER            | 171 |                                               | HEAD OF HOUSEHOLD 22                     |              | 226 |
| TOTAL            | 187 |                                               | NON-HEAD OF HOUSEHOL                     | D            | 240 |