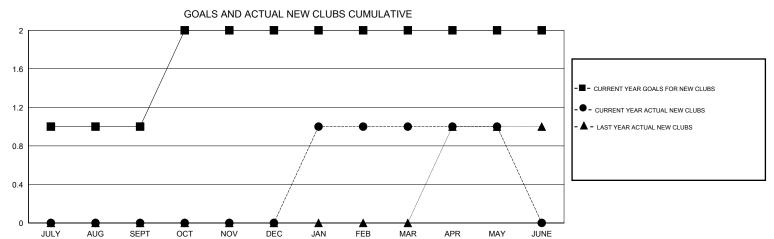

## District 27 D1

Results as of: 5/31/2016

GMT: Judy Hankom LOCATION WISCONSIN GMT CA 1

| DROPPED CLUBS: 1 |     | 45 CLUBS OF 59 ADDED 1 OR MORE<br>NEW MEMBERS | GENDER DISTRIBUTION  MALE 1,719 (74.74%) |              |     |
|------------------|-----|-----------------------------------------------|------------------------------------------|--------------|-----|
| DROPPED MEMBERS  |     |                                               | FEMALE                                   | 581 (25.26%) |     |
| DECEASED         | 16  | ASSESSMENT DATA                               |                                          |              |     |
| CLUB CANCELLED   | 0   |                                               |                                          |              | 466 |
| OTHER            | 171 |                                               | HEAD OF HOUSEHOLD 22                     |              | 226 |
| TOTAL            | 187 |                                               | NON-HEAD OF HOUSEHOL                     | D            | 240 |