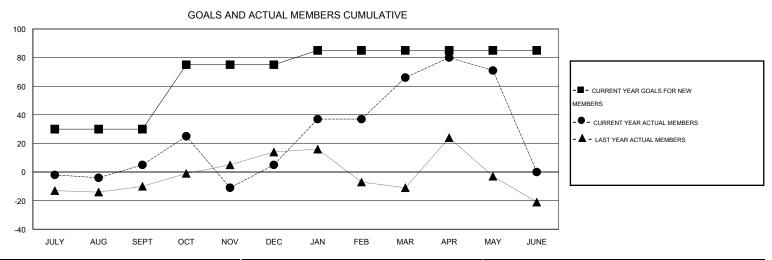

## District 27 D1

Results as of: 5/31/2016

GMT: Judy Hankom LOCATION WISCONSIN GMT CA 1

| DROPPED CLUBS: 1 |     | 45 CLUBS OF 59 ADDED 1 OR MORE<br>NEW MEMBERS | GENDER DISTRIBUTION  MALE 1,719 (74.74%) |              |     |
|------------------|-----|-----------------------------------------------|------------------------------------------|--------------|-----|
| DROPPED MEMBERS  |     |                                               | FEMALE                                   | 581 (25.26%) |     |
| DECEASED         | 16  | ASSESSMENT DATA                               |                                          |              |     |
| CLUB CANCELLED   | 0   |                                               |                                          |              | 466 |
| OTHER            | 171 |                                               | HEAD OF HOUSEHOLD 22                     |              | 226 |
| TOTAL            | 187 |                                               | NON-HEAD OF HOUSEHOL                     | D            | 240 |